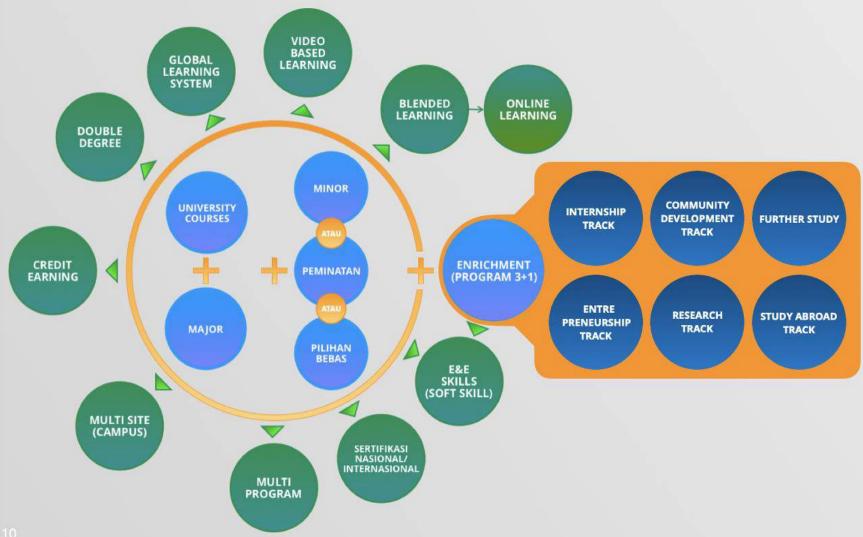

INUS SQUARE HALL OF RESIDENCE CAPACITY

33,500 LIBRARY TITLES

183 LABS

LARGE HALLS

22

# **ALAM SUTERA CAMPUS**





# **ALAM SUTERA CAMPUS**



**Multi-function Hall** 

**BINUS Alam Sutera Campus** 







# **BEKASI CAMPUS**





# **BANDUNG CAMPUS**





# **MALANG CAMPUS**







# BINUS SQUARE'S FACILITIES

















**FOOD COURT** 



**CLASS** 



**GYM** 

# **QUICK FACTS**



STATISTICS 2020

953 OUTBOUND STUDENTS 2019

37
INTL. LECTURERS

12,487
NEW STUDENTS

42,375
ACTIVE STUDENTS

2,550+

COLLABORATION
ACTIVITIES W/
INDUSTRY

636
VISITING
INTL. STUDENTS
2019

95%
INTL. EXPERIENCE AT GRADUATION

1,607
ACTIVE FACULTY

122,592 ALUMNI 1,590+
INTL. COLLABORA
TION ACTIVITIES

# BINUS UNIVERSITY PARTNERS



41 COUNTRIES

240+
UNIVERSITIES









# (2+1)+1 ACADEMIC SYSTEM





# 2+1+1 PROGRAM DISTRIBUTION ILLUSTRATION





# STRATEGIC OBJECTIVES





# **BINUS**GRADUATE ATTRIBUTES



2 IN 3 GRADUATES
WORK IN THE GLOBAL COMPANIES
OR BECOME ENTREPRENEURS
WHO FOSTER AND EMPOWER THE SOCIETY









## **Program & Program Studies**

#### SCHOOL OF COMPUTER SCIENCE

Computer Science

Mobile Application & Technology

Game Application & Technology

**Cyber Security** 

**Data Science** 

Computer Science (Bandung Campus)

Computer Science (Malang Campus)

#### SCHOOL OF INFORMATION SYSTEMS

Information Systems

**Accounting Information Systems** 

Information Systems Audit

**Business Information Technology** 

**Business Analytics** 

### **FACULTY OF ECONOMICS & COMMUNICATION**

Accounting

**Finance** 

International Accounting & Finance

**Marketing Communicati