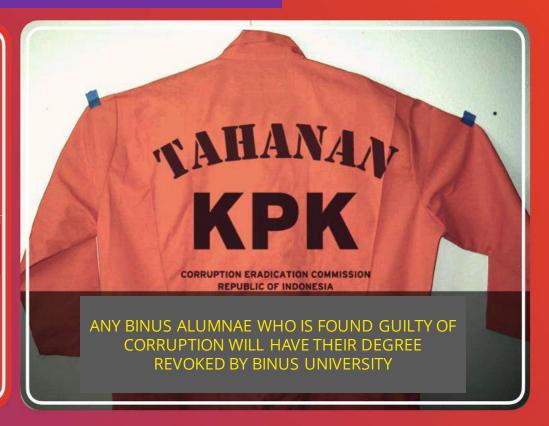

## **HONESTY & ANTI-CORRUPTION**

ALL STUDENTS WHO
ARE CAUGHT CHEATING
WILL FACE EXPULSION

SK REKTOR No. 1426/SK/PTTKK-UBN/VII/2016

SINCE THE PROGRAM WAS IMPLEMENTED IN 2016,

86 STUDENTS

HAVE BEEN EXPELLED FOR MISCONDUCT.