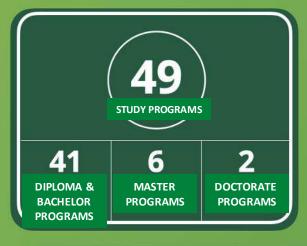

Bogor                |  |  |
| (                 | 1089 | Institut Teknologi Sepuluh Nopember     |  |  |
| Č                 | 1315 | Universitas Indonesia                   |  |  |
| (                 | 1322 | Universitas Airlangga                   |  |  |
|                   | 1647 | Institut Teknologi Bandung              |  |  |
| 7                 | 1902 | BINUS UNIVERSITY                        |  |  |
| 7                 | 1990 | Universitas Sebelas Maret UNS Surakarta |  |  |
| 2                 | 1994 | Universitas Diponegoro                  |  |  |
| 7                 | 2053 | Universitas lember                      |  |  |

www.binus.edu



# **ACCREDITATION AND MEMBERSHIPS**

















### **STUDY PROGRAMS**

### **BAN-PT ACCREDITATIONS**

### **SCOPUS PUBLICATIONS**







BINUS UNIVERSITY CAMPUSES



**1984** BINUS @Kemanggisan Kampus Syahdan



1996 BINUS @Kemanggisan Kampus Anggrek



1998 BINUS @Kemanggisan <u>K</u>ampus Kijang



2010 BINUS Square



BINUS @Senayan JWC Campus



2011 BINUS BASE



**2012** BINUS @Senayan Kampus fX



2014 BINUS @Alam Sutera



2017 BINUS @Bandung



2018 BINUS @Bekasi



2019 BINUS @Malang



**CAMPUSES** 

**327** CLASSROOMS

2,500 BINUS SQUARE HALL OF RESIDENCE CAPACITY

33,500 LIBRARY TITLES

183 LABS

LARGE HALLS

22

# **ALAM SUTERA CAMPUS**





# **ALAM SUTERA CAMPUS**



**Multi-function Hall** 

**BINUS Alam Sutera Campus** 







# **BEKASI CAMPUS**





# **BANDUNG CAMPUS**





# **MALANG CAMPUS**







# BINUS SQUARE'S FACILITIES

















**FOOD COURT** 



**CLASS** 



**GYM** 

# **QUICK