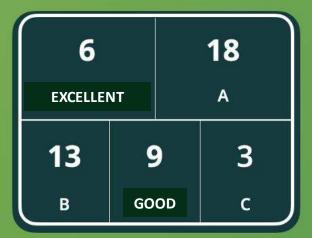

# **NATIONAL ACCREDITATION**

National Agency for Higher Education Accreditation (BANPT)

one of A accredited HEI out of 4,718\*

(by Private High Education – Region III)

### **BAN-PT ACCREDITATIONS**