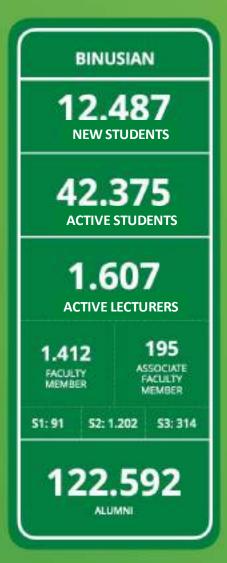

# **QUICK FACTS**

STATISTICS 2020

953 OUTBOUND STUDENTS 2019

37
INTL. LECTURERS

12,487
NEW STUDENTS

42,375
ACTIVE STUDENTS

2,550+

COLLABORATION
ACTIVITIES W/
INDUSTRY

636
VISITING
INTL. STUDENTS
2019

95%
INTL. EXPERIENCE AT GRADUATION

1,607
ACTIVE FACULTY

122,592 ALUMNI 1,590+
INTL. COLLABORA
TION ACTIVITIES