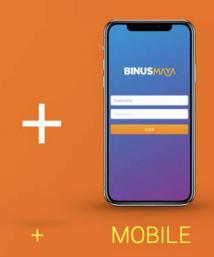

## BINUSMAYA

Since 2004 BINUS University has been building and developing Binusmaya as a Learning Management System platform. Not only has Binusmaya become the main platform used in many aspects of teaching and learning process, but it also has grown as a multifunctioning portal for all of its stakeholders. Aligned with Student-Centered Learning and Multi-Channel Learning concepts, Binusmaya holds a central role to support students during the teaching and learning process.

To continue the development tradition of LMS in BINUS University, the 7th version of Binusmaya is now in the development stage.

Cloud technology enables Binusmaya services to be more reliable in terms of availability and scalability.

Through mobile technology, Binusmaya stakeholders, including students, lecturers, industry, parents, as well as alumni, have become more connected than ever.

Binusmaya will be transformed into Cloud-Native Apps with a microservice concept, where the system will be split into multiple independent and collaborative services.