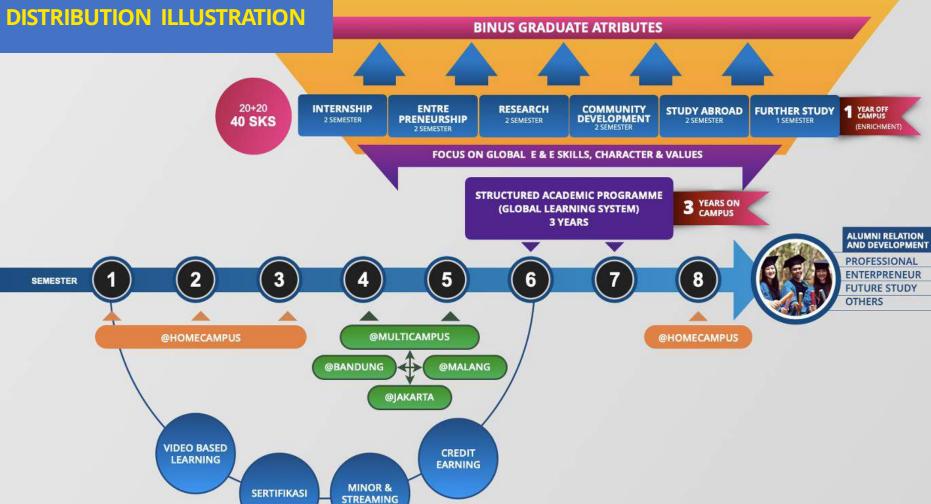

LIBRARY TITLES

183 LABS

LARGE HALLS

22

# **ALAM SUTERA CAMPUS**





# **ALAM SUTERA CAMPUS**



**Multi-function Hall** 

**BINUS Alam Sutera Campus** 







# **BEKASI CAMPUS**





# **BANDUNG CAMPUS**





# **MALANG CAMPUS**







# BINUS SQUARE'S FACILITIES

















**FOOD COURT** 



**CLASS** 



**GYM** 

# **QUICK FACTS**



STATISTICS 2020

953 OUTBOUND STUDENTS 2019

37
INTL. LECTURERS

12,487
NEW STUDENTS

42,375
ACTIVE STUDENTS

2,550+

COLLABORATION
ACTIVITIES W/
INDUSTRY

636
VISITING
INTL. STUDENTS
2019

95%
INTL. EXPERIENCE AT GRADUATION

1,607
ACTIVE FACULTY

122,592 ALUMNI 1,590+
INTL. COLLABORA
TION ACTIVITIES

# BINUS UNIVERSITY PARTNERS



41 COUNTRIES

240+
UNIVERSITIES









# (2+1)+1 ACADEMIC SYSTEM





# 2+1+1 PROGRAM DISTRIBUTION ILLUSTRATION





# STRATEGIC OBJECTIVES





# **BINUS**GRADUATE ATTRIBUTES



2 IN 3 GRADUATES
WORK IN THE GLOBAL COMPANIES
OR BECOME ENTREPRENEURS
WHO FOSTER AND EMPOWER THE SOCIETY









## **Program & Program Studies**

#### SCHOOL OF COMPUTER SCIENCE

Computer Science

Mobile Application & Technology

Game Application & Technology

**Cyber Security** 

**Data Science** 

Computer Science (Bandung Campus)

Computer Science (Malang Campus)

#### SCHOOL OF INFORMATION SYSTEMS

Information Systems

**Accounting Information Systems** 

Information Systems Audit

**Business Information Technology** 

**Business Analytics** 

### **FACULTY OF ECONOMICS & COMMUNICATION**

Accounting

**Finance** 

International Accounting & Finance

**Marketing Communication** 

Mass Communication

Tourism Destination