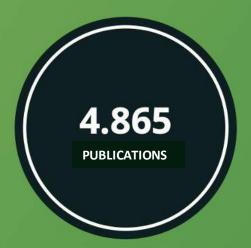

## **RESEARCH & PUBLICATIONS**

4,829
ARTICLES
IN SCOPUS

INDEXED JOURNALS

8
ACCREDITED
JOURNALS

1
RESEARCH
CENTER
+
8
RESEARCH
INTEREST GROUPS

IDR 78.41
BILLION
In RESEARCH GRANT
(2015-2021)