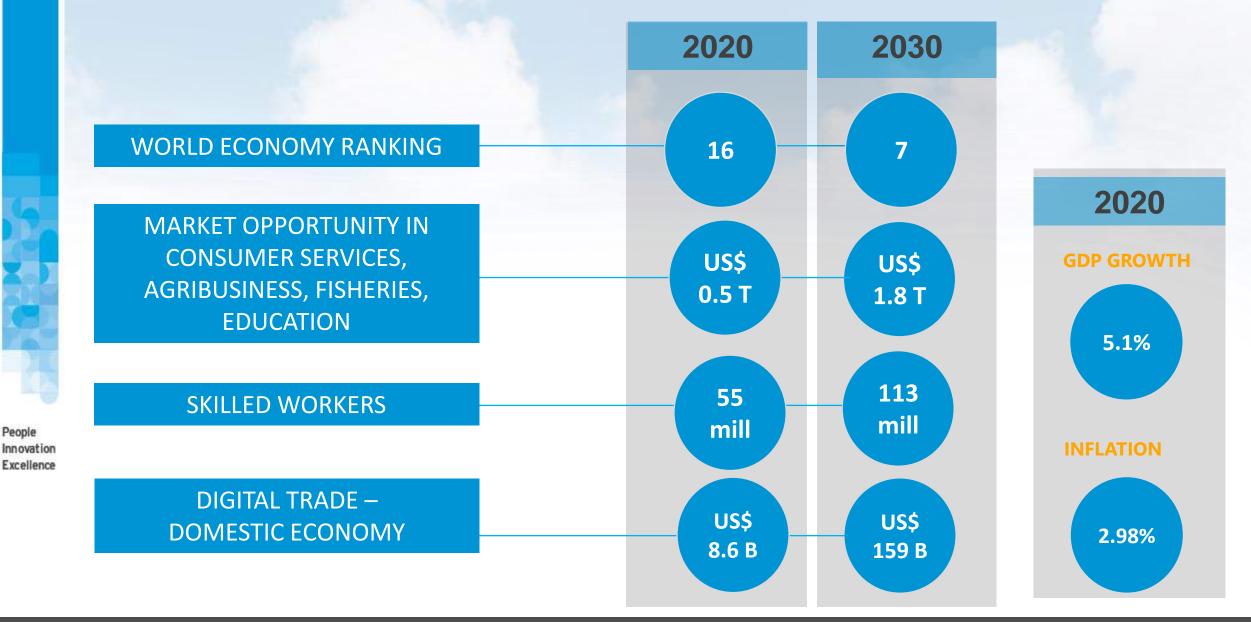

## **INDONESIA'S GROWTH**

MCKINSEY GLOBAL INSTITUTE; HINRICH FOUNDATION & ALPHA BETA

#### ECONOMY

If ASEAN were a single country, it would be the **7th LARGEST** 

People Innovation Excellence economy in the world.

#### **EDUCATION**

7,000 higher education institutions

**12 million** student enrollment in higher education (2017)

A combined GDP of \$2.4tri (2015) and projected to double by \$4.7tri (2020)

**Ranked** as th LARGEST **Economy by** (2050)