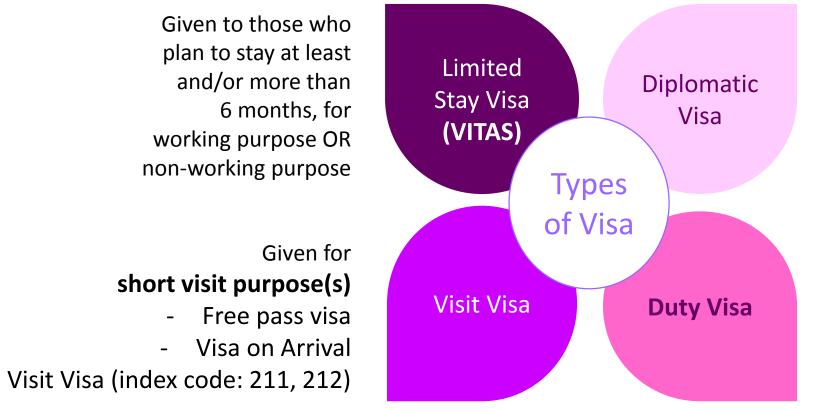

## Who need visa?

Given to those who holds diplomatic type passport or else, for diplomatic purpose

Given to those who are on official duty(es) but not for diplomatic purpose

## Else what if?

Please check with your sponsor whether you need the student visa

Both types are arranged by the Indonesian Ministry of Foreign Affairs

Given to those who holds diplomatic type passport or else, for diplomatic purpose

Given to those who are on official duty(es) but not for diplomatic purpose