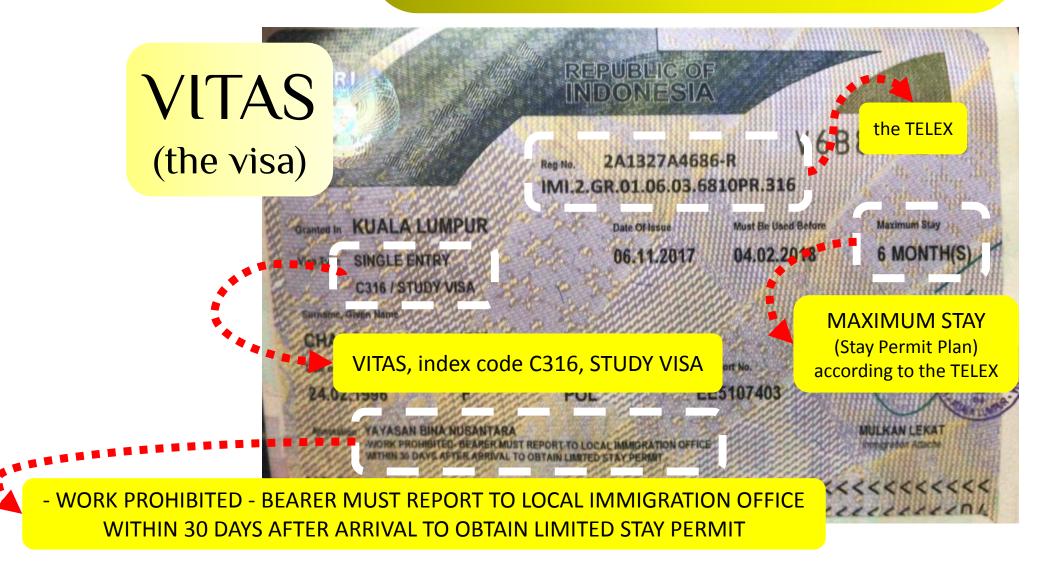

## As an *international student*, your visa to enter Indonesia must be *the Limited Stay Visa*

VITAS FOR STUDY PURPOSE (index code: C316)

## How about you?

Remember your visa is WORK PROHIBITED, and you MUST PRESENT YOURSELF to the local governed immigration office to record necessarily records, such as fingerprints, and to obtain & confirm your stay permit.

## Why you need KITAS?

Remember

the VITAS is - WORK PROHIBITED -BEARER MUST REPORT TO LOCAL IMMIGRATION OFFICE WITHIN 30 DAYS AFTER ARRIVAL TO OBTAIN LIMITED STAY PERMIT **KITAS** is