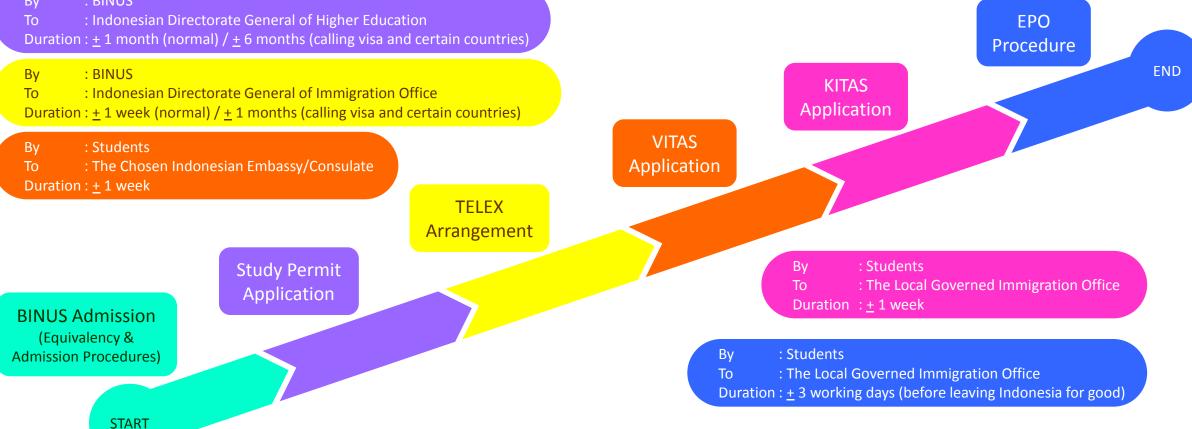

## When to do what?

#### **UPON ARRIVAL**

Student go to the local governed immigration office to do all necessary records within 30\* days

**/ITAS KITAS** EP(

#### **PRIOR ARRIVAL**

BINUS (study permit, TELEX) Student (VITAS, **once the TELEX ready)** 

#### **END OF PROGRAM**

Student go to the local governed immigration office to remove visa relationship with BINUS. Student **MUST GO OUTSIDE Indonesia within 7 days once the EPO stamp has been put** 

**RETURN OF IMMIGRATION DOCUMENT** Please be sure to go outside Indonesia within 7 days.

FAILURE to do so will consider as OVERSTAYING

### **EPO (EXIT PERMIT ONLY)**

Student go to the local governed immigration office to remove visa relationship with BINUS. Student **MUST GO OUTSIDE Indonesia within 7 days once the EPO stamp has been put.** 

#### Can I just don't do EPO?

It's up to you. **However, if refuse to do EPO procedure**, you will face inconvenience upon your next visit to Indonesia. **You're at your own risk**.

## Where to get them?

### VITAS

- At the chosen Indonesian embassy/consulate
- Required docs + TELEX

Jakarta, 02 Agustus 2017 Yth, YAYASAN BINA NUSANTARA JL. K.H. SYAHDAN NO. 9

#### **KITAS**

- At the local governed immigration office
- Within 30 days of arrival

#### EPO

- At the local governed immigration office
- Must go outside Indonesia within 7 days

# By: StudentsTo: BINUS AdmissionDuration : $\pm 1$ monthBy: BINUSTo: Indonesian Directorate General of Higher EducationDuration : $\pm 1$ month (normal) / $\pm 6$ months (calling visa and certain count

## Processes & its details

## Five main steps sequentially