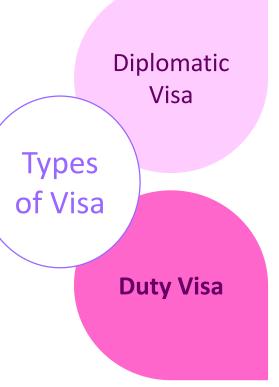

## Who need visa?

Given to those who holds diplomatic type passport or else, for diplomatic purpose

Given to those who are on official duty(es) but not for diplomatic purpose

## Else what if?

Please check with your sponsor whether you need the student visa

Both types are arranged by the Indonesian Ministry of Foreign Affairs

Given to those who holds diplomatic type passport or else, for diplomatic purpose

Given to those who are on official duty(es) but not for diplomatic purpose