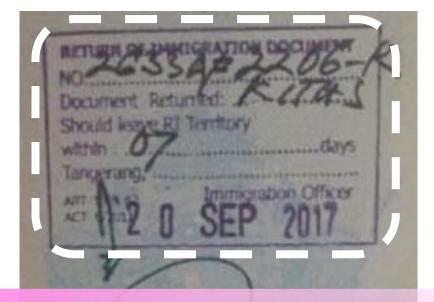

#### **END OF PROGRAM**

Student go to the local governed immigration office to remove visa relationship with BINUS. Student **MUST GO OUTSIDE Indonesia within 7 days once the EPO stamp has been put** 

**RETURN OF IMMIGRATION DOCUMENT** Please be sure to go outside Indonesia within 7 days.

FAILURE to do so will consider as OVERSTAYING

### **EPO (EXIT PERMIT ONLY)**

Student go to the local governed immigration office to remove visa relationship with BINUS. Student **MUST GO OUTSIDE Indonesia within 7 days once the EPO stamp has been put.** 

#### Can I just don't do EPO?

It's up to you. **However, if refuse to do EPO procedure**, you will face inconvenience upon your next visit to Indonesia. **You're at your own risk**.