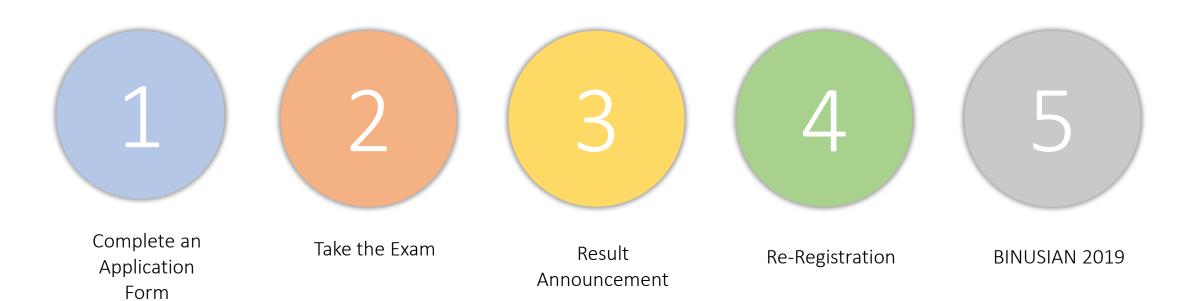

# Admission Stage

# Entry Requirements

| General Requirements                                                                                                                                                                                                                                                                                                                                                                                                                                                                                                    | Entrance Test                                                                                                     |
|-------------------------------------------------------------------------------------------------------------------------------------------------------------------------------------------------------------------------------------------------------------------------------------------------------------------------------------------------------------------------------------------------------------------------------------------------------------------------------------------------------------------------|-------------------------------------------------------------------------------------------------------------------|
| <ul> <li>Passing BINUS NORTHUMBRIA SCHOOL OF DESIGN Entrance<br/>Test</li> <li>International TOEFL Score of 550 or better</li> <li>Test of Written English Score of 4,0 or better</li> <li>OR Official IELTS 6.5 overall or better WITH 5.5 for Writing<br/>Module or better</li> <li>OR Official iBT (internet based TOEFL) of 80 overall or better<br/>WITH 15 for Writing Module or better</li> <li>Pre University English 150 hours if TOEFL scores are between<br/>475–549 and/or TWE between 2,5 – 3,9</li> </ul> | <ul> <li>Interview</li> <li>BNSD English Proficiency Test</li> <li>Aptitude Test</li> <li>Drawing Test</li> </ul> |