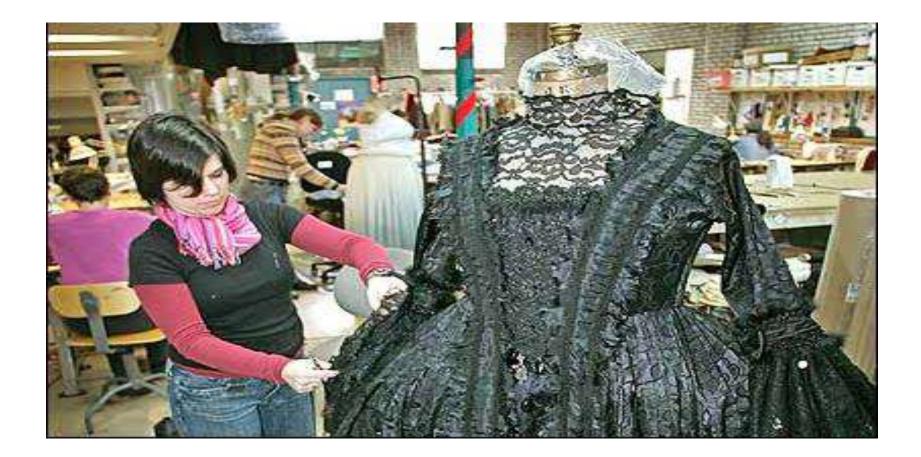

# Fashion Design

The Fashion Design is designed for students wishing to express their creative talents.

Its purpose is to teach each step of the creative process, training designers to create original collections while respecting predetermined criteria.

The stimulating courses develop students' creativity, dexterity and good taste.

With state-of-the-art equipment and facilities, lecturers with extensive experience in the industry and a strong curriculum, the fashion design program at BNSD is the perfect study path for every aspiring designer.