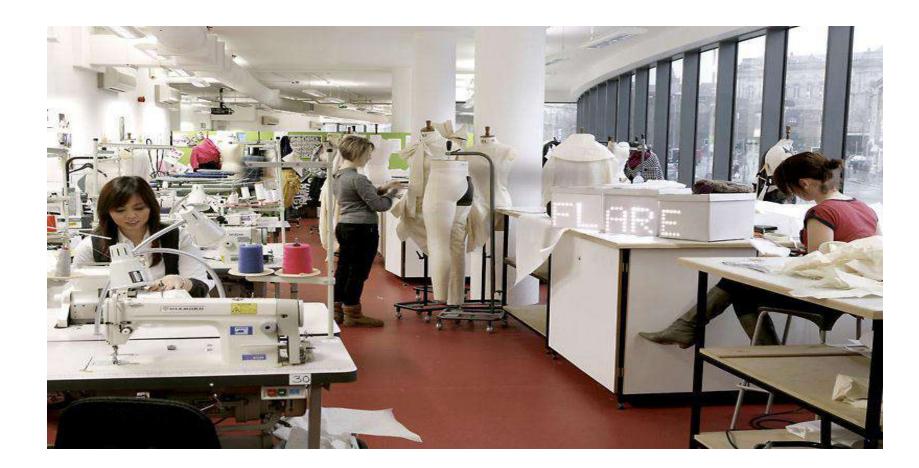

The stimulating courses develop students' creativity, dexterity and good taste.

With state-of-the-art equipment and facilities, lecturers with extensive experience in the industry and a strong curriculum, the fashion design program at BNSD is the perfect study path for every aspiring designer.