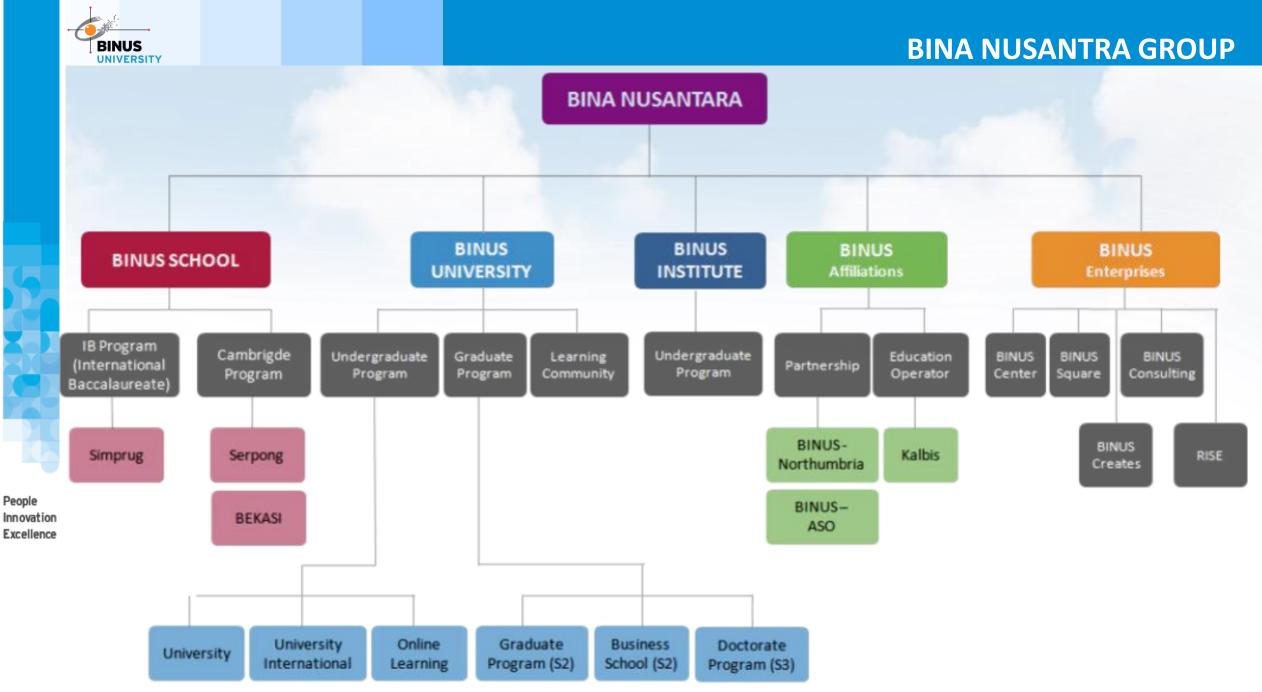

in higher education (2017)

A combined GDP of

\$2.4tri (2015)

\$4.7tri (2020)

and projected to double by

Ranked as th LARGEST Economy by (2050)

**ASEAN Higher Education Area** 



#### **INDONESIA'S GROWTH**



MCKINSEY GLOBAL INSTITUTE



#### **JAKARTA**

Capital city of Indonesia

#### **JAKARTA**

21<sup>St</sup> Largest City in the world

#### POPULATION

more than <u>9.6 million</u>

#### A MULTICULTURAL CITY

made up by millions of migrants and visitors; parallels the modernity of a metropolis

People Innovation Excellence

> Famous for **traffic**, **the people**, **the food**, **the entertainment** and **shopping malls**

The city is the seat of the ASEAN Secretariat



# <section-header>

#### INDONESIA





#### **BINA NUSANTRA FOUNDERS**





People Innovation Excellence





#### **BINUS UNIVERSITY LEARNING COMMUNITIES**







(by Private High Education – Region III)

#### **7 CATEGORIES**

| Collaboration | Development | Governance | Student<br>Development | Lecturer<br>Development | Research<br>and<br>Utilization | Field<br>of<br>Engineering | Field of<br>Computing |
|---------------|-------------|------------|------------------------|-------------------------|--------------------------------|----------------------------|-----------------------|
|               |             |            |                        |                         |                                |                            |                       |

A accredited 49 out of 372 public higher education institutions and 3940 **private** higher education institutions\*

People Innov