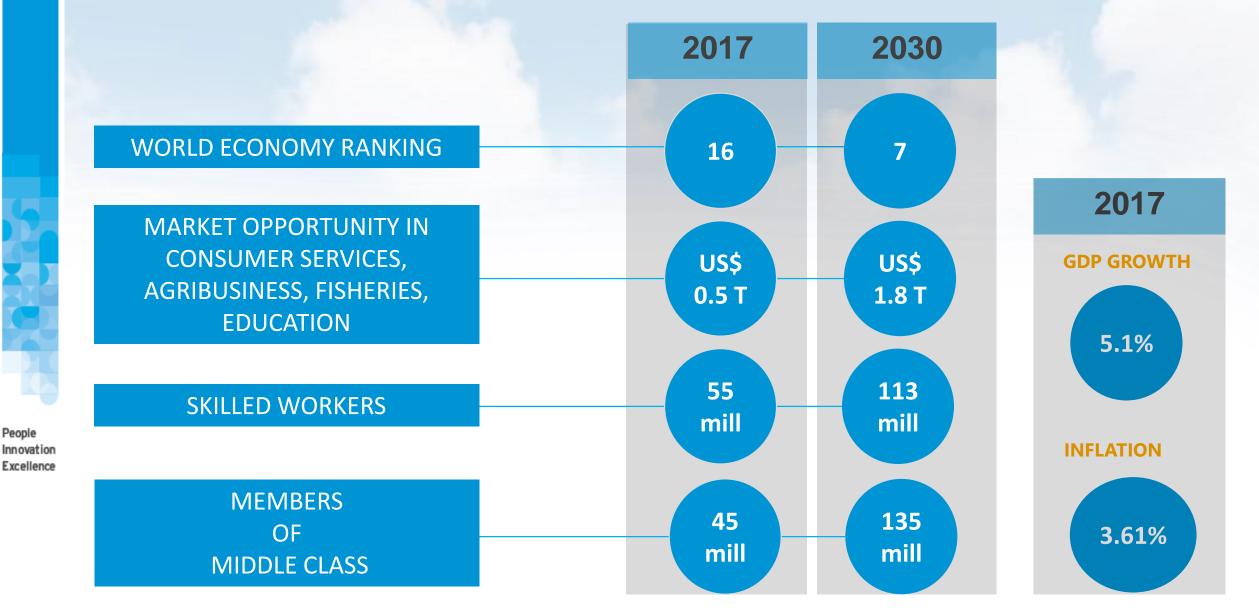

People Innovation Excellence

# WELCOME TO BINUS UNIVERSITY



POPULATION

630 Million 9% of the world's total population



Brunei N Cambodia P Indonesia S Laos T Malaysia V

Myanmar Philippines Singapore Thailand Vietnam

#### ECONOMY

If ASEAN were a single country, it would be the **7th LARGEST** economy in the world.

People Innovation Excellence

#### **EDUCATION**



7,000 higher education institutions

**12 million** student enrollment in higher education (2017)

A combined GDP of

\$2.4tri (2015)

\$4.7tri (2020)

and projected to double by

Ranked as th LARGEST Economy by (2050)

**ASEAN Higher Education Area** 



#### **INDONESIA'S GROWTH**



MCKINSEY GLOBAL INSTITUTE



#### **JAKARTA**

Capital city of Indonesia

#### **JAKARTA**

21<sup>St</sup> Largest City in the world

#### POPULATION

more than <u>9.6 million</u>

#### A MULTICULTURAL CITY

made up by millions of migrants and visitors; parallels the modernity of a metropolis

People Innovation Excellence

> Famous for **traffic**, **the people**, **the food**, **the entertainment** and **shopping malls**

The city is the seat of the ASEAN Secretariat



# <section-header>

#### INDONESIA





#### **BINA NUSANTRA FOUNDERS**





People Innovation Excellence





#### **BINUS UNIVERSITY LEARNING COMMUNITIES**







(by Private High Education – Region III)

#### **7 CATEGORIES**

| Collaboration | Development | Governance | Student<br>Development | Lecturer<br>Developme