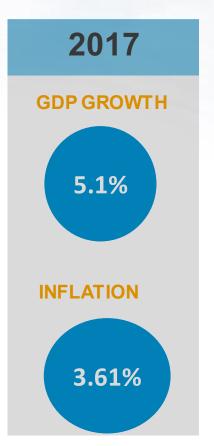

#### **ECONOMY**

If ASEAN were a single country, it would be the 

Th LARGEST economy in the world.

A combined GDP of

\$2.4tri (2015)

and projected to double by

\$4.7tri (2020)

Ranked as