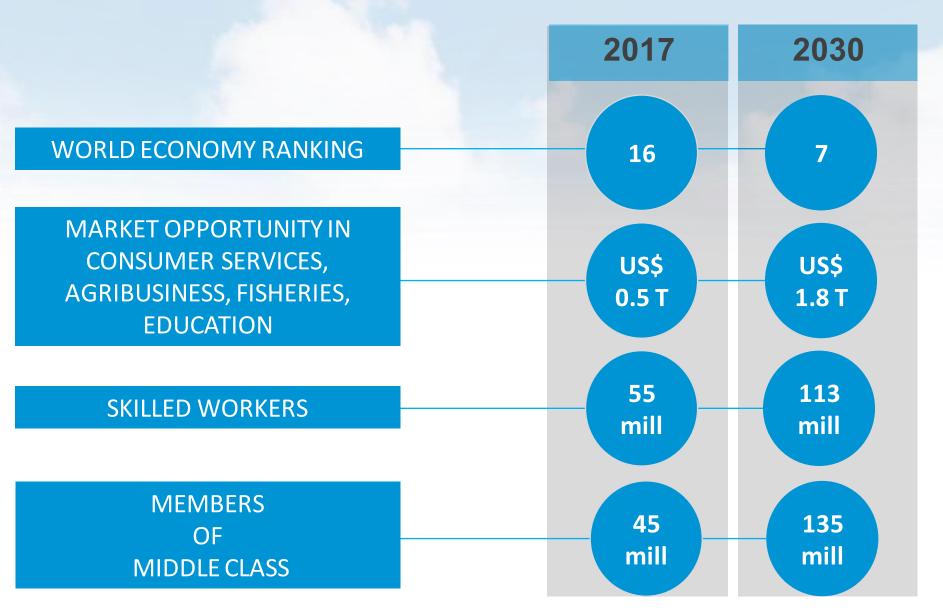

#### **ECONOMY**

If ASEAN were a single country, it would be the 

Th LARGEST economy in the world.

A combined GDP of

\$2.4tri (2015)

and projected to double by

\$4.7tri (2020)

Ranked as

**EDUCATION** 

People Innovation Excellence

7,000 higher education institutions

12 million student enrollment in higher education (2017)

**ASEAN Higher Education Area** 

Innovation Excellence