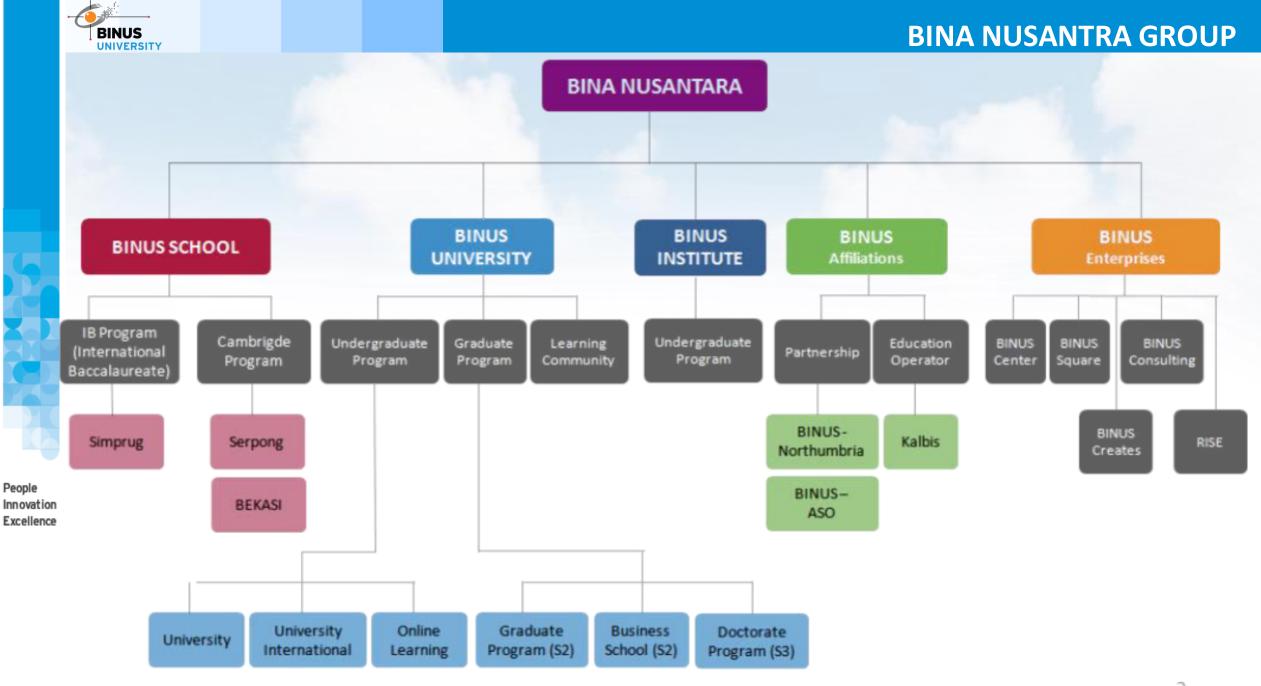

GEST economy in the world.

A combined GDP of

\$2.4tri (2015)

and projected to double by

\$4.7tri (2020)

Ranked as





**EDUCATION** 



People Innovation Excellence

7,000 higher education institutions

12 million student enrollment in higher education (2017)

**ASEAN Higher Education Area** 



Innovation Excellence









### **JAKARTA**

Capital city of Indonesia

### **JAKARTA**

21<sup>St</sup> Largest City in the world

### **POPULATION**

more than 9.6 million

### A MULTICULTURAL CITY

made up by millions of migrants and visitors; parallels the modernity of a metropolis

Famous for traffic, the people, the food, the entertainment and shopping malls



The city is the seat of the ASEAN Secretariat

### **JAKARTA**



### **INDONESIA**





## **BINA NUSANTRA FOUNDERS**









## **BINUS UNIVERSITY LEARNING COMMUNITIES**





### **NATIONAL RECOGNITION**



(by Private High Education – Region III)

## **7 CATEGORIES**

| Utilization Engineering | Collaboration | Development | Governance | Student<br>Development | Lecturer<br>Development | Research<br>and<br>Utilization | Field<br>of<br>Engineering | Field of<br>Computing |
|-------------------------|---------------|-------------|------------|------------------------|-------------------------|--------------------------------|----------------------------|-----------------------|
|-------------------------|---------------|-------------|------------|------------------------|-------------------------|--------------------------------|----------------------------|-----------------------|

A accredited 49 out of 372